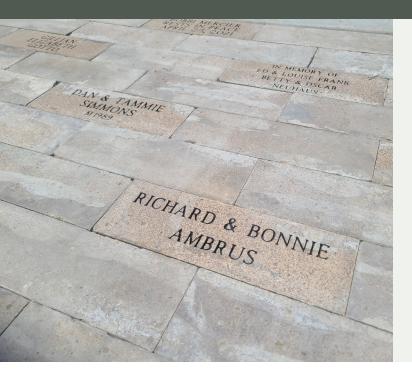

## TRIBUTE BRICK ORDER REPLY FORM

THE ORIGINAL FRONT ENTRANCE COLUMNS have been dismantled and the historic (circa 1897) exterior bricks salvaged, providing a unique opportunity to share or be part of Glenwood's history.

**COST:** \$1,500 (includes personalized engraving) A limited number are available and will be sold on a first-come, first-served basis. All proceeds benefit Glenwood Cemetery.

Glenwood friends and family may purchase and personalize an engraved brick that will be placed near the Center for Glenwood's entrance. These tribute bricks are a special way to remember or honor a loved one.